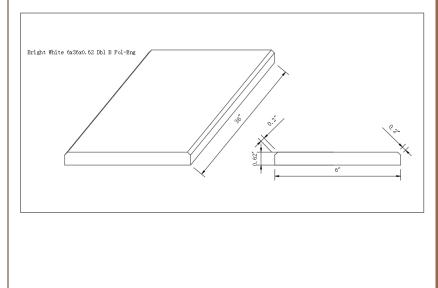

#### **DRAWING:**

## SPECS

Size: **6"x36"** Thickness: **0.62"** Primary Color: **White-Cool** Finish: **Polished** Material Type: **Engineered Marble** 

| Application | Residential | Commercial |
|-------------|-------------|------------|
| Counterotps | No          | No         |
| Flooring    | Yes         | Yes        |
| Wall        | No          | No         |